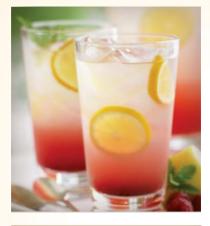

## FLAVOR MOTIVATES VISITS

With 3 syrup flavors, you can make more than 33 different drinks and add lots of innovation to your core menu.

### CORE **BEVERAGES**

5 ICED TEAS/WATERS 4 LEMONADES/LIMEADES

6 JUICES

7 SODAS

7 SHAKES/SLUSHES

4 COCKTAILS

With 6 flavors, your options grow to more than 58 drinks, with the flexibility to innovate and expand.