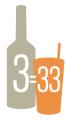

## FLAVOR MOTIVATES VISITS

With 3 syrup flavors, you can make more than 33 different drinks and add lots of innovation to your core menu.