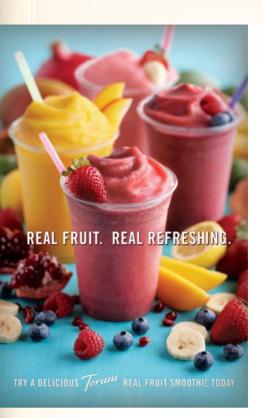

## FLAVOR MOTIVATES VISITS

With 3 syrup flavors, you can make more than 33 different drinks and add lots of innovation to your core menu.

### CORE **BEVERAGES**

5 ICED TEAS/WATERS 4 LEMONADES/LIMEADES

6 JUICES

7 SODAS

7 SHAKES/SLUSHES

4 COCKTAILS

With 6 flavors, your options grow to more than 58 drinks, with the flexibility to innovate and expand.