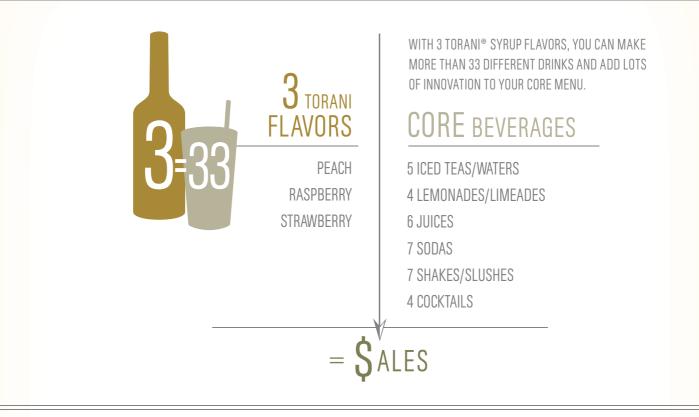

## INCREDIBLE VARIETY AND BIGGER PROFITS WITH THREE OR MORE BOTTLES

WITH 6 TORANI FLAVORS, YOUR OPTIONS GROW TO MORE THAN 58 DRINKS, WITH THE FLEXIBILITY TO INNOVATE AND EXPAND.

## **CORE** BEVERAGES

10 ICED TEAS/WATERS 9 LEMONADES/LIMEADES 8 JUICES/MOCKTAILS 10 SODAS 7 SHAKES/SLUSHES 14 COCKTAILS

# = MORE **\$** ALES

To start increasing your beverage sales, contact Torani today. 800.775.1925 • www.torani.com/foodservice