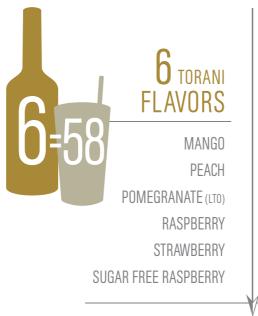

## INCREDIBLE VARIETY AND BIGGER PROFITS WITH THREE OR MORE BOTTLES

WITH 6 TORANI FLAVORS, YOUR OPTIONS GROW TO MORE THAN 58 DRINKS, WITH THE FLEXIBILITY TO INNOVATE AND EXPAND.